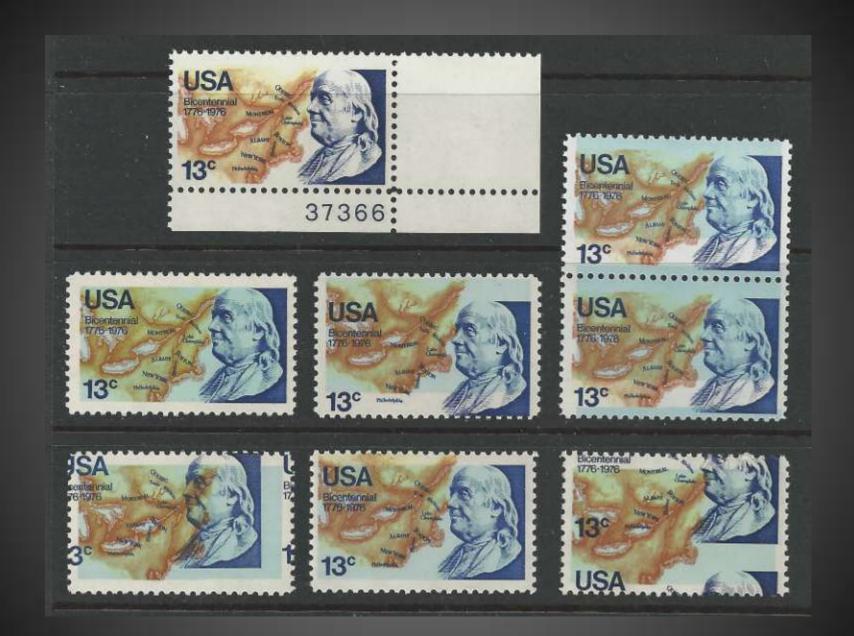

# ERRORS, FREAKS AND ODDITIES



# David H. Hunt EFO Collectors' Club, Treasurer









Geard David National Gallery Christmas USA 15c





Genard David National Gallery Christmas USA 15c

Gened David National Gallery Christmas USA 15c





CHRISTMAS CHRISTMAS



USA 22





USA 22 Lasa Ada Robbia Deren termen of Arts













USA 22 Loca della Ruthia, Dounde Institute of Arm







USA 15e Season's Greetings

39326



USA 15c Season's Greetings

39325



Andrea della Robbia Namoral Callery Christmas USA 15c



























### Green omitted About 100 copies known

Green and orange omitted 150-250 copies























## Quantity = 150





















































## I'm all shook up!



Before you ask, I do not have a C3a in my collection. However, I do have the much more unusual "Pilot falling out of inverted Jenny".



## THE END

To err is human; to find, divine