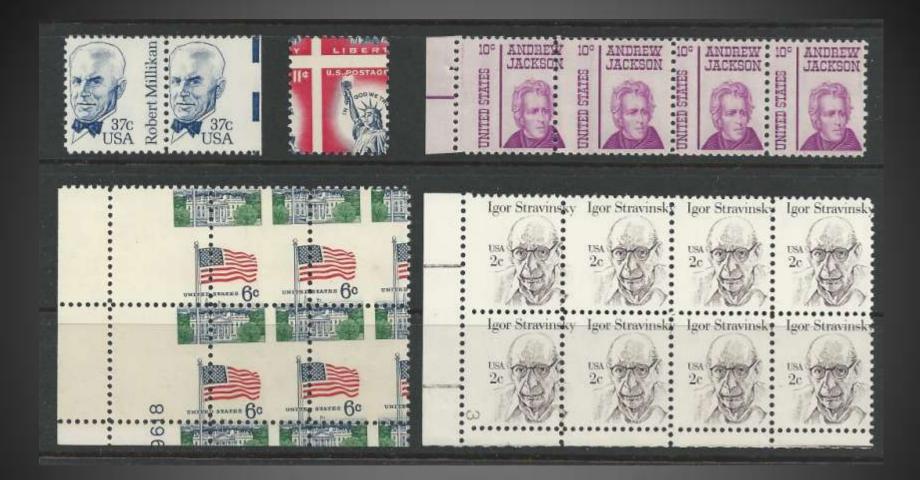

### Green omitted About 100 copies known

Green and orange omitted 150-250 copies

## Quantity = 150