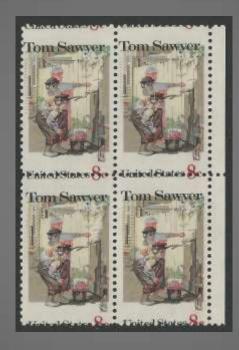

## I'm all shook up!

Before you ask, I do not have a C3a in my collection. However, I do have the much more unusual "Pilot falling out of inverted Jenny".