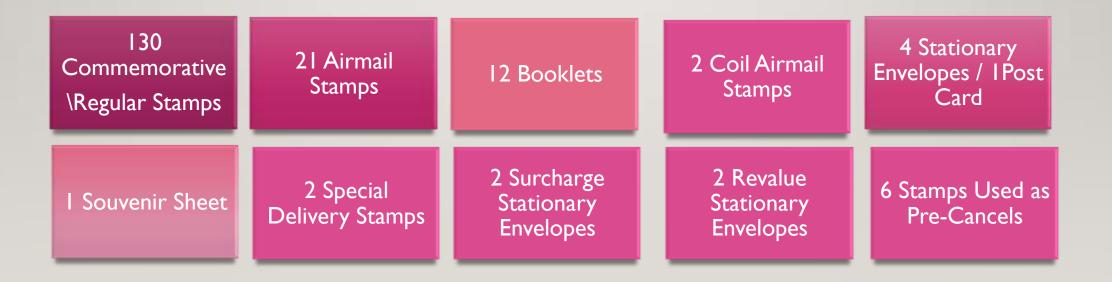

# POSTAL MATERIAL OF THE 1940'S



### 1940'S A DECADE OF TURMOIL & NEW BEGINNINGS

• The 1940's decade was influenced by several major world events:

- Post Great Depression era
- > The waging of World War II
- Post World War II era

#### POSTAL MATERIAL ISSUED IN THE 40'S



## CATEGORIES OF POSTAL MATERIAL



# NUMBER OF POSTAL ITEMS ISSUED BY YEAR IN THE 40'S

| Year<br>Issued | Commemoratives<br>/Regular             | Airmail/<br>Special<br>Delivery | Booklets | Coil<br>Airmail | Souvenir<br>Sheet | Postal<br>Stationary | Total<br>Items |
|----------------|----------------------------------------|---------------------------------|----------|-----------------|-------------------|----------------------|----------------|
| <u>1940</u>    | 44                                     | 0                               | 0        | 0               | 0                 | 0                    | 44             |
| <u>1941</u>    | I                                      | 6                               | 0        | 0               | 0                 | 0